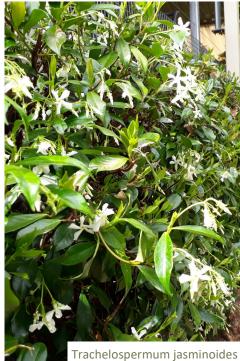

# **Sight Favourites**

Cal. Kings Park Special 5 x 3m Tra. Jasminoides 4 x 4m Eucalyptus victrix 8 x 4m Alternanthera Little Maroon 0.1 x 0.8m Lep. nanum rubrum 1 x 1m