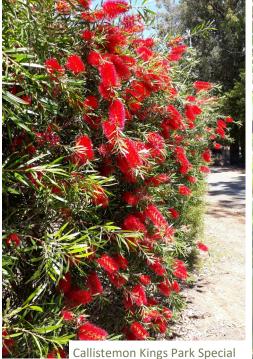

# **Sight Favourites**

Cal. Kings Park Special 5 x 3m Tra. Jasminoides 4 x 4m Eucalyptus victrix 8 x 4m Alternanthera Little Maroon 0.1 x 0.8m Lep. nanum rubrum 1 x 1m