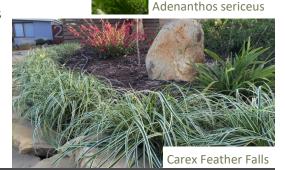

### **Touch Favourites**

Add texture with different foliage, flowers and bark. Some plants with soft felt like leaves are almost begging to be touched!

Some favourites include:

Stachys lanata (Lamb's ears) 0.5 x 1m Adenanthos sericeus 6 x 4m Carex Feather Falls 0.3 x 0.5m Olearia axillaris 2 x 2m