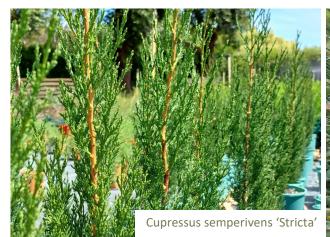

### **Sound Favourites**

Poa Kingsdale 0.4 x 0.45m Lomandra longifolia 1 x 0.6m Cupressus stricta 6 x 1m Casuarina Green Wave 2 x 2m