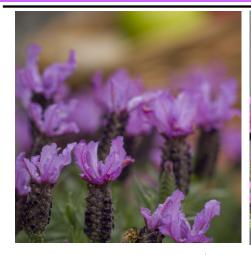

FROSTBERRY RUFFLES (D)
New variety of Lavender
with silver green foliage
and deep pink ribbons
from flower heads.

The ruffles range of lavender are bred for their distinctive ruffled coloured bracts that appear from late Winter into Spring.

The fragrant flower heads are borne just above the aromatic foliage. They are a low growing variety of lavender well suited to small gardens. They make a great container plant and ideal low hedge.

Full Sun H: 60cm W: 80cm