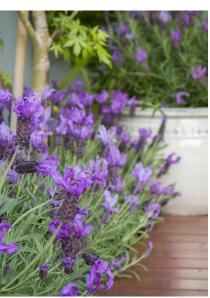

The fragrant flower heads are borne just above the aromatic foliage. They are a low growing variety of lavender well suited to small gardens. They make a great container plant and ideal low hedge.

Full Sun H: 60cm W: 80cm