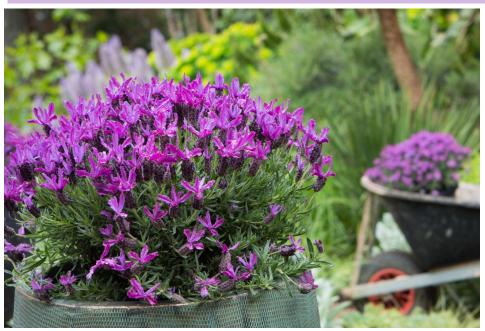

## **LAVENDERS**

BLUEBERRY RUFFLES(D)
Deep mauve/purple flowers
on soft gre-green foliage.

RAZZLEBERRY RUFFLES (1) Large dusty pink winged flowers on a compact, neat plant with improved disease resistance.

FROSTBERRY RUFFLES (D)
New variety of Lavender
with silver green foliage
and deep pink ribbons
from flower heads.

The ruffles range of lavender are bred for their distinctive ruffled coloured bracts that appear from late Winter into Spring.

The fragrant flower heads are borne just above the aromatic foliage. They are a low growing variety of lavender well suited to small gardens. They make a great container plant and ideal low hedge.

Full Sun H: 60cm W: 80cm