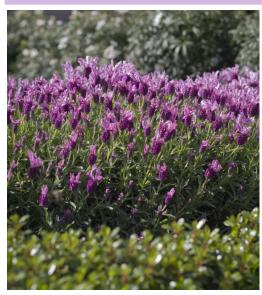

**ROSEBERRY RUFFLES**(D) A long flowering variety with aromatic foliage and plum flowers with large, ruffled wings. Great for containers, small spaces and informal low hedges.

Lavender Avonview
Bright purple flowers
with grey-green foliage.