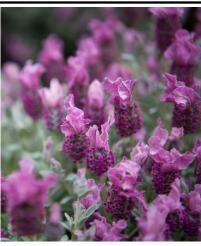

## **LAVENDERS**

LAVENDER FRENCHETTE An compact French lavender with serrated leaves, makes a great small hedge.

VIOLET LACE(D Intense deep purple flowers on clean greygreen foliage.

WINTER LACE(D)
Early flowering variety
with beautiful amethyst
coloured flowers.

Lavenders are bred for their lengthy flowering season which begins in early Winter and continues right through the Spring months. The fragrant flower heads are borne on compact shrubs with aromatic foliage. They make wonderful container plants and are well used as a cut flower.