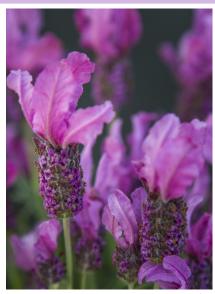

FROSTBERRY RUFFLES (D)
New variety of Lavender
with silver green foliage
and deep pink ribbons
from flower heads.

The ruffles range of lavender are bred for their distinctive ruffled coloured bracts that appear from late Winter into Spring.

The fragrant flower heads are borne just above the aromatic foliage. They are a low growing variety of lavender well suited to small gardens. They make a great container plant and ideal low hedge.

Full Sun H: 60cm W: 80cm