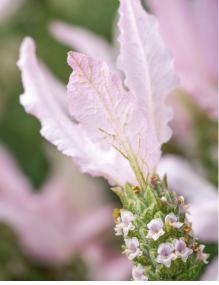

FAIRY WINGS RADIANCE (D)
Masses of lolly-pink fragrant
flowers look stunning
planted en masse.