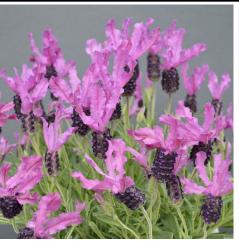

**ROSEBERRY RUFFLES**(D) A long flowering variety with aromatic foliage and plum flowers with large, ruffled wings. Great for containers, small spaces and informal low hedges.

Lavender Avonview
Bright purple flowers
with grey-green foliage.