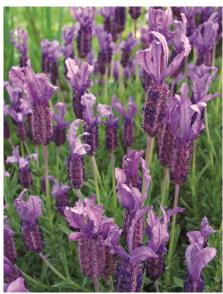

## **LAVENDERS**

BLUEBERRY RUFFLES(D)
Deep mauve/purple flowers
on soft gre-green foliage.

RAZZLEBERRY RUFFLES (1) Large dusty pink winged flowers on a compact, neat plant with improved disease resistance.

FROSTBERRY RUFFLES (D)
New variety of Lavender
with silver green foliage
and deep pink ribbons
from flower heads.

The ruffles range of lavender are bred for their distinctive ruffled coloured bracts that appear from late Winter into Spring.