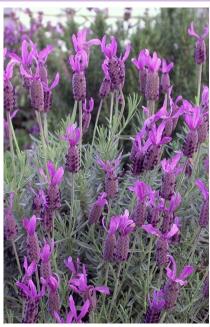

**ROSEBERRY RUFFLES**(D) A long flowering variety with aromatic foliage and plum flowers with large, ruffled wings. Great for containers, small spaces and informal low hedges.

Lavender Avonview
Bright purple flowers
with grey-green foliage.