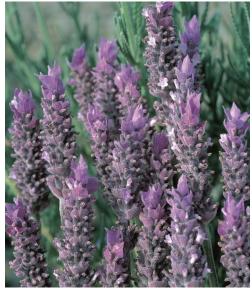

## **LAVENDERS**

LAVENDER FRENCHETTE An compact French lavender with serrated leaves, makes a great small hedge.

VIOLET LACE(D Intense deep purple flowers on clean greygreen foliage.

WINTER LACE(D)
Early flowering variety
with beautiful amethyst
coloured flowers.

Lavenders are bred for their lengthy flowering season which begins in early Winter and continues right through the Spring months. The fragrant flower heads are borne on compact shrubs with aromatic foliage. They make wonderful container plants and are well used as a cut flower.